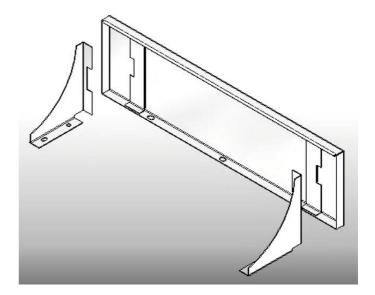

#### **Installation Guidelines**

- May be subject to Australian Building Code Regulations for height and location fixing and may be subject to placement as per architectural drawings. In all cases, this is the responsibility of the installer.
- 1. Slide the 2 brackets into the slot on the underside of the shelf.
- Locate position/height on wall and mark using fixing holes on wall brackets, ensuring unit is level.
- Drill holes and loosely secure unit to wall surface using screws and wall plugs provided.
- Check the shelf is level and tighten screws to finish installation.