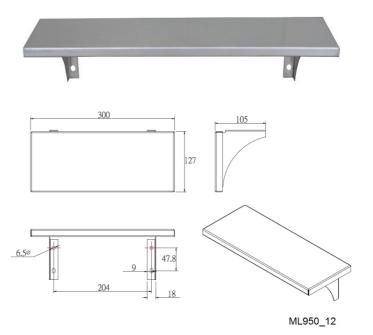

#### **Dimensions**

- 300mmW x 105mmH x 127mmD
- 4 Mounting Holes

#### **Finish**

Satin Stainless Steel